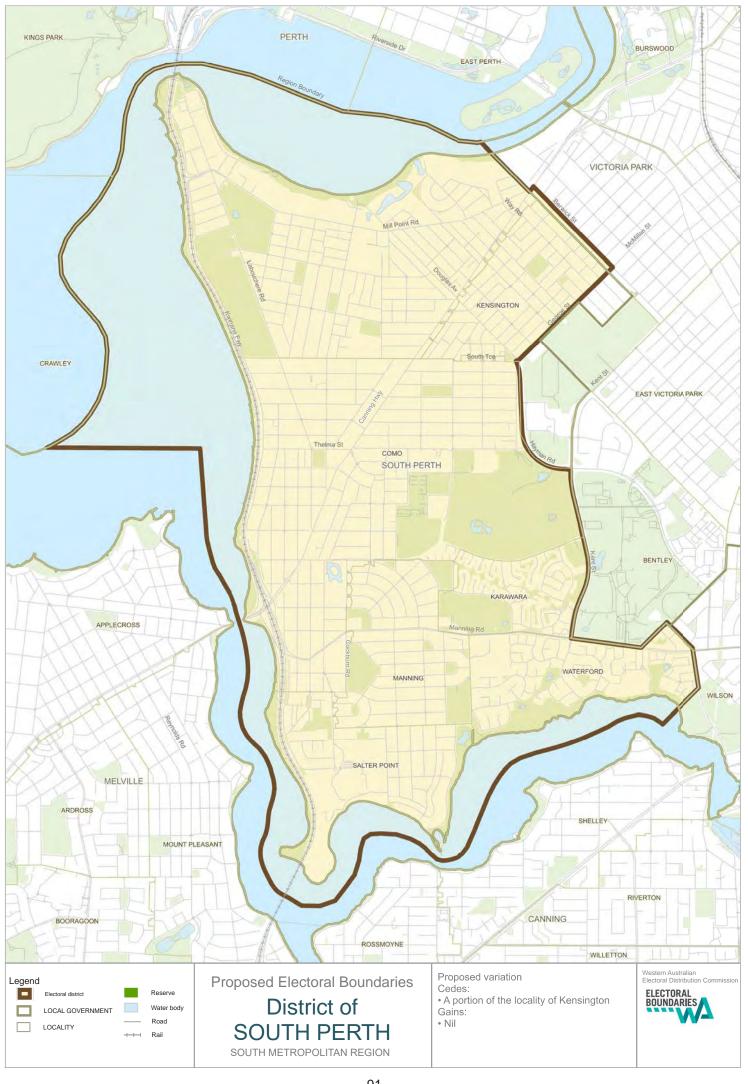

## **Rockingham**

Gains: the portion of the locality of Waikiki bounded by the Mandurah-Perth rail

to the east and Willmott Drive to the south

South Perth

Cedes: the locality of Kensington south east of George Street and north east of

Hayman Road. 69-73 George Street Victoria Park and 165-257 (odds

only) Berwick Street Victoria Park

## Victoria Park

Gains: the locality of Kensington south east of George Street and north east of

Hayman Road. 69-73 George Street Victoria Park and 165-257 (odds

only) Berwick Street Victoria Park

Cedes: the locality of Wilson south east of Leach Highway