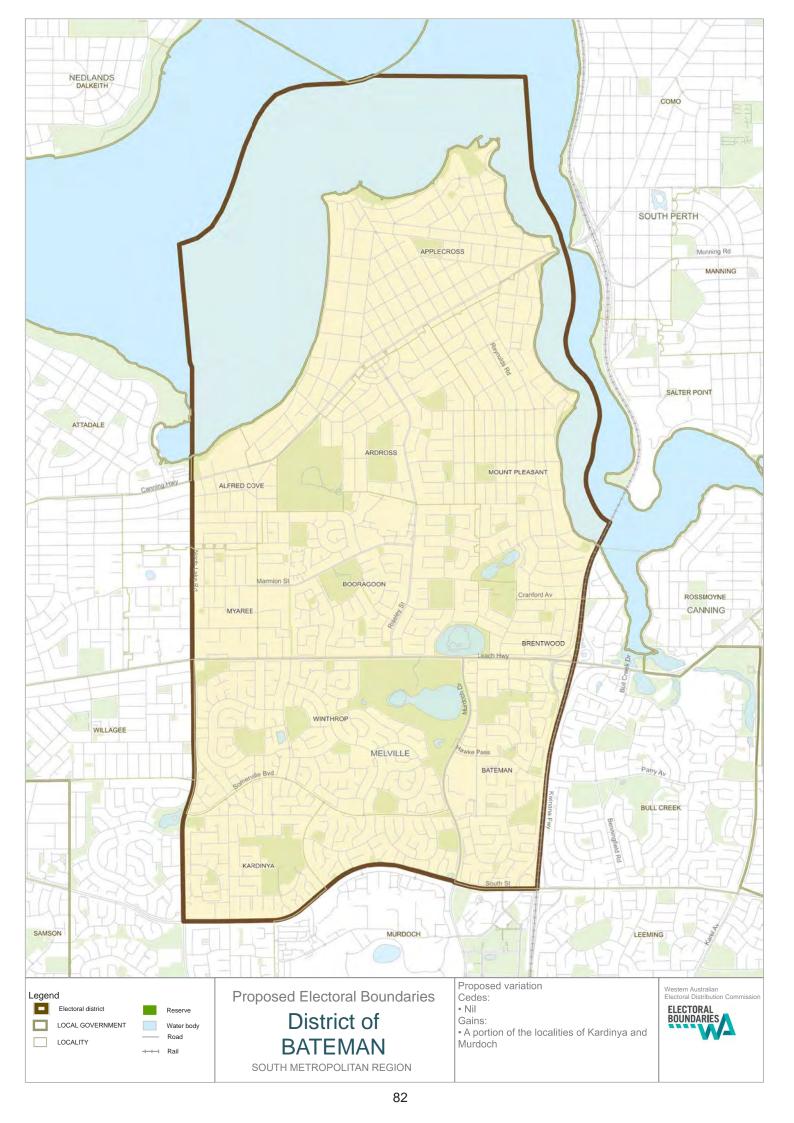

Gate. The portion of the locality of Waikiki bounded by Ennis Avenue to

the east and Willmott Drive to the south

**Bateman** 

Gains: the locality of Murdoch north of South Street and the locality of Kardinya

east of North Lake road and north of South Street

**Bicton** 

Gains: a portion of the locality of East Fremantle

Cannington

Gains: the balance of the locality of Wilson

Cedes: the balance of the locality of Riverton