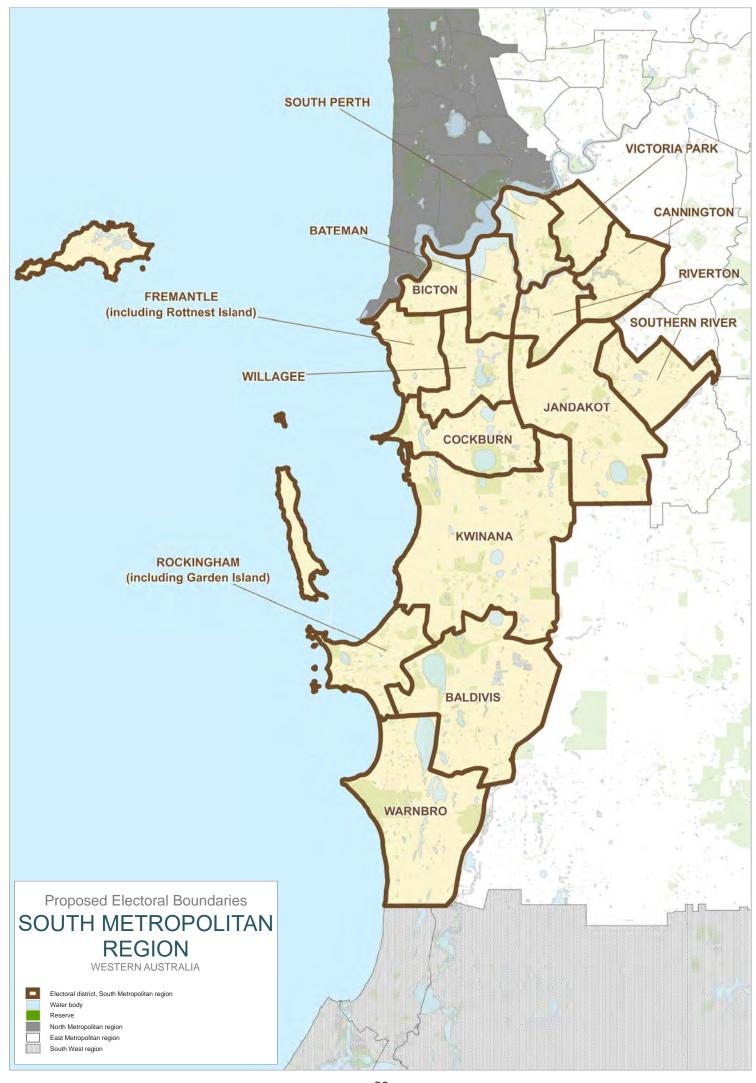

## Southern River

No change

Warnbro

No change

Willagee

Gains: a portion of the locality of Spearwood from the north of Spearwood

Avenue and the east of Hamilton Road. The portion of the locality of Munster from the east of Rockingham Road and north of Beeliar Drive