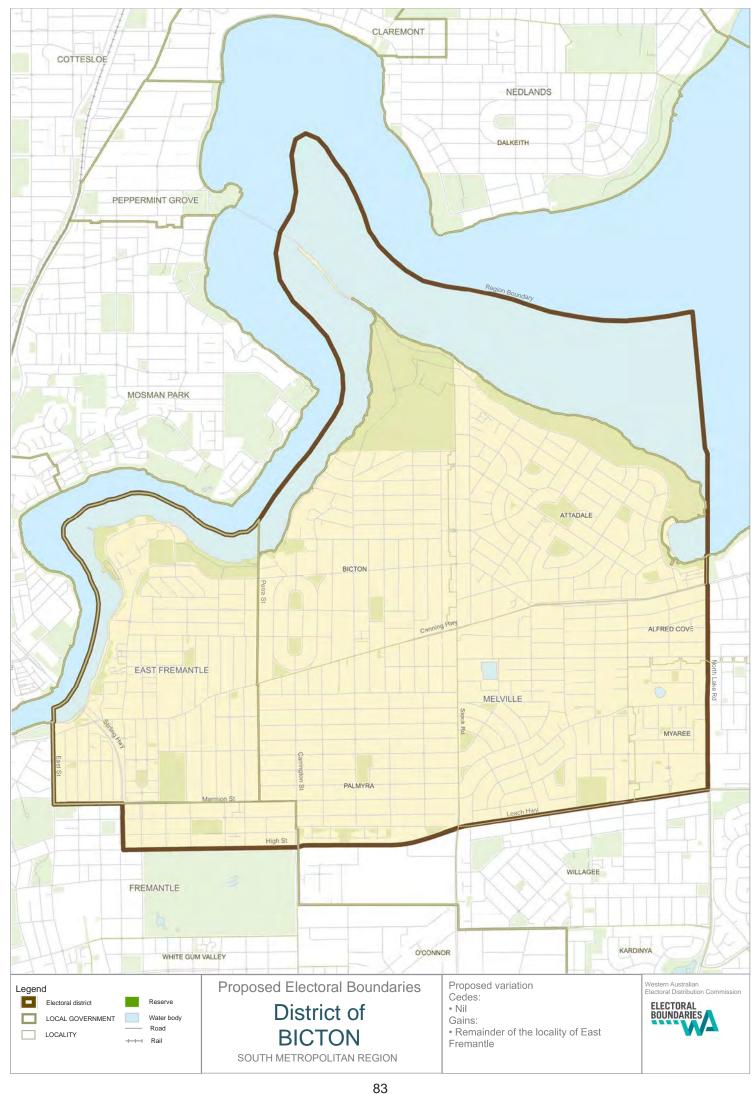

east of North Lake road and north of South Street

**Bicton** 

Gains: a portion of the locality of East Fremantle

Cannington

Gains: the balance of the locality of Wilson

Cedes: the balance of the locality of Riverton

Cockburn

Gains: the locality of Atwell

Cedes: a portion of the locality of Munster from the east of Rockingham Road

and north of Beeliar Drive and the locality of Spearwood south of

**Spearwood Drive** 

**Fremantle** 