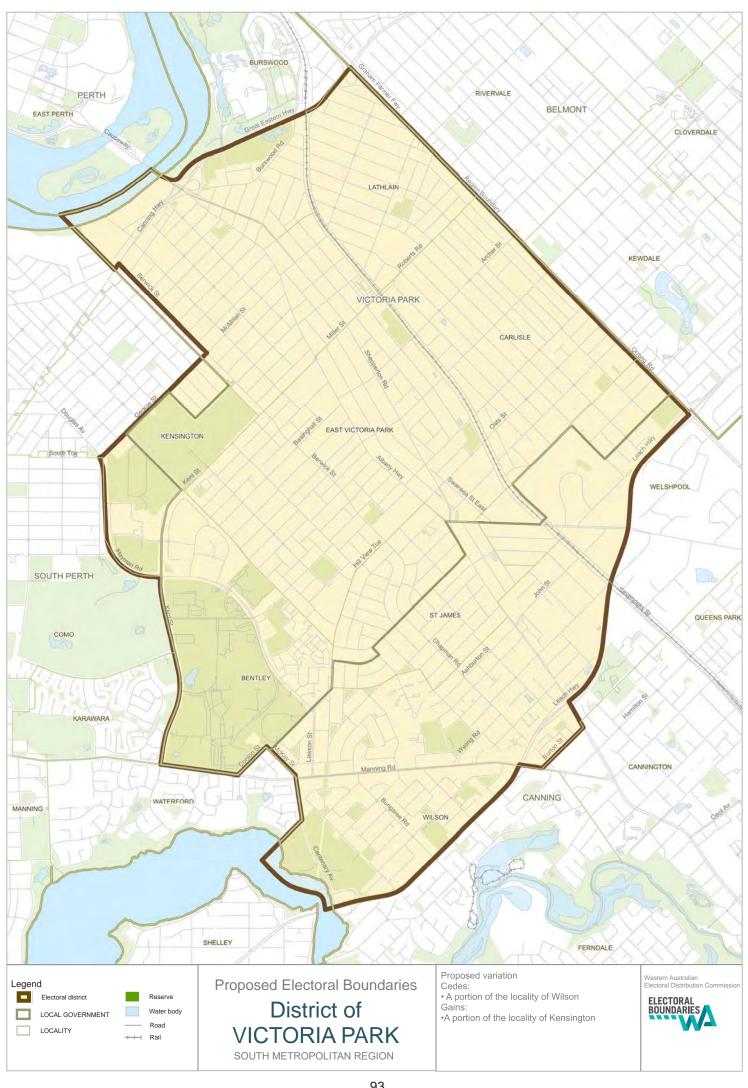

## Victoria Park

Gains: the locality of Kensington south east of George Street and north east of

Hayman Road. 69-73 George Street Victoria Park and 165-257 (odds

only) Berwick Street Victoria Park

Cedes: the locality of Wilson south east of Leach Highway