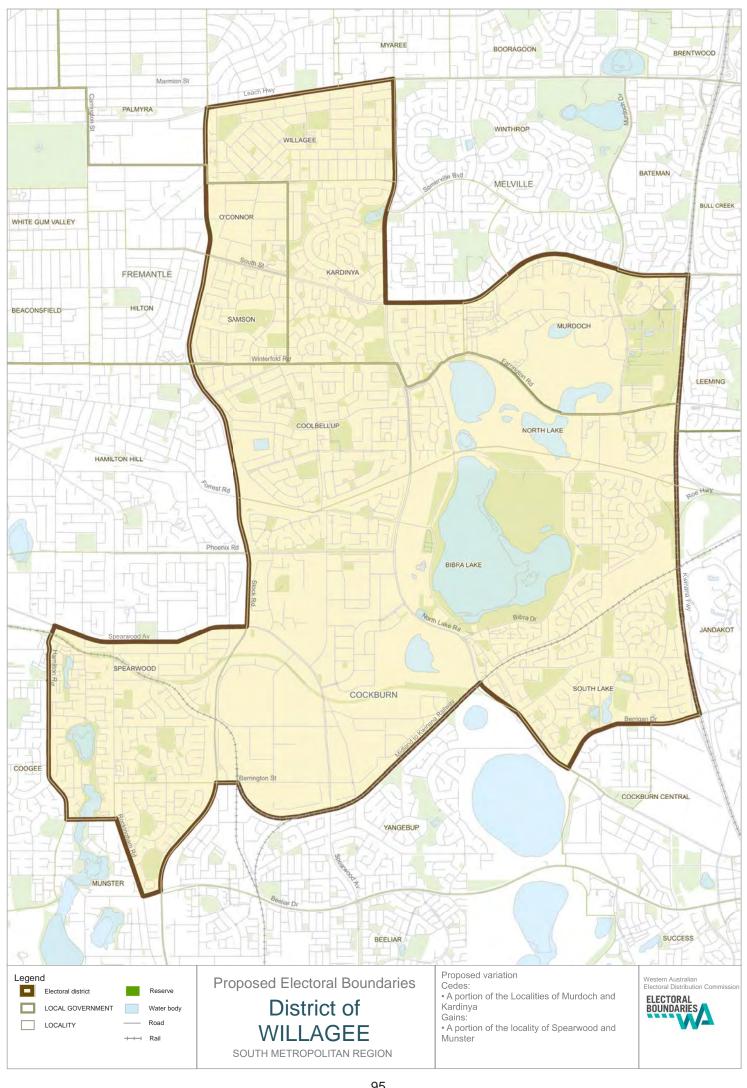

Warnbro

No change

Willagee

Gains: a portion of the locality of Spearwood from the north of Spearwood

Avenue and the east of Hamilton Road. The portion of the locality of Munster from the east of Rockingham Road and north of Beeliar Drive

Cedes: a portion of the locality of Murdoch north of South Street and the locality

of Kardinya east of North Lake road and north of South Street