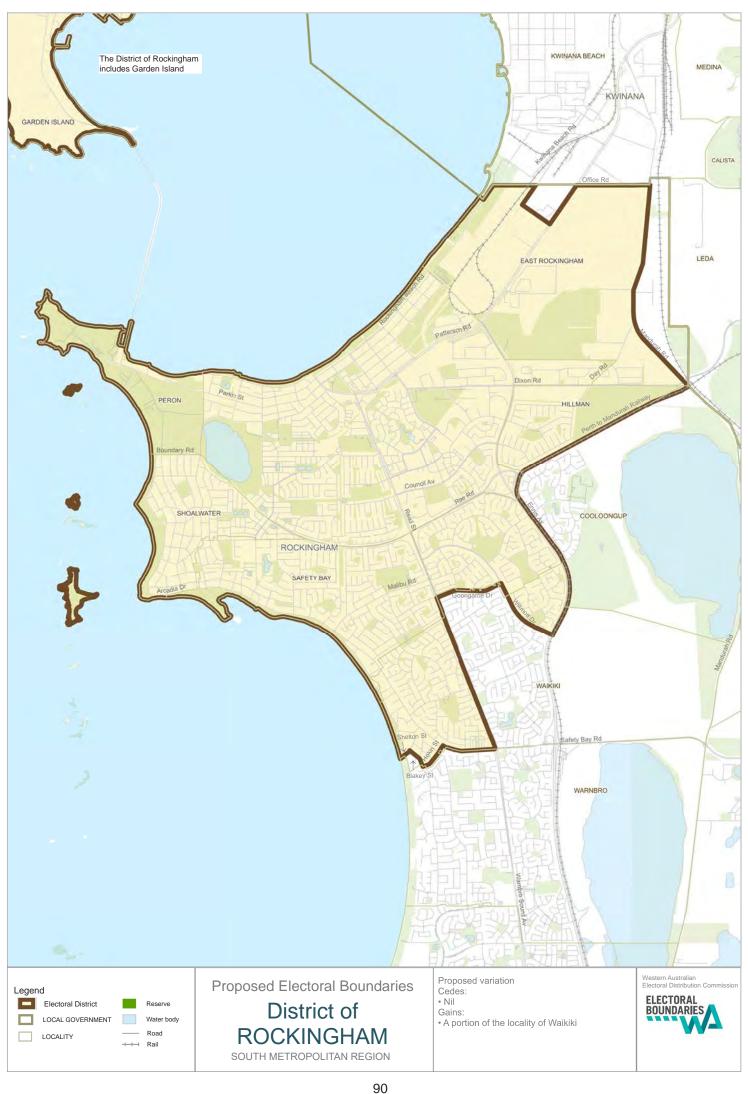

Gate. The portion of the locality of Waikiki bounded by Ennis Avenue to

the east and Willmott Drive to the south

**Bateman** 

Gains: the locality of Murdoch north of South Street and the locality of Kardinya

## **Rockingham**

Gains: the portion of the locality of Waikiki bounded by the Mandurah-Perth rail

to the east and Willmott Drive to the south

South Perth

Cedes: the locality of Kensington south east of George Street and north east of