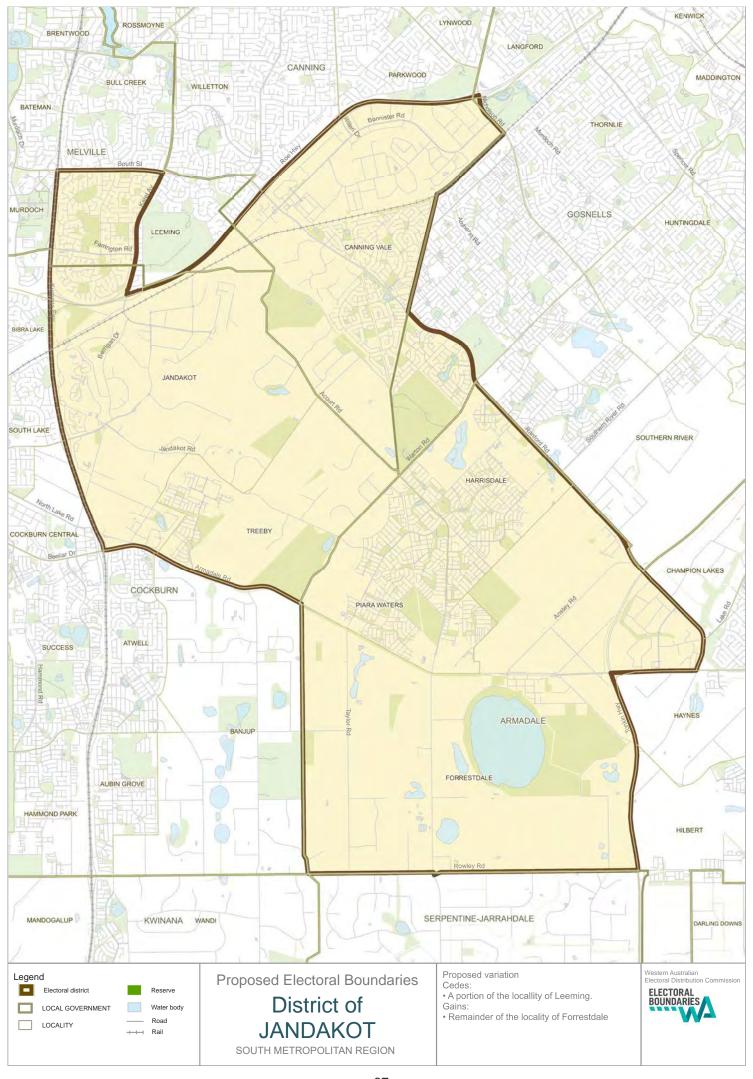

Cedes: a portion of the locality of East Fremantle

**Jandakot** 

Gains: the balance of the locality of Forrestdale

Cedes: a portion of Leeming bounded by Roe Highway and Karel Avenue

**Kwinana** 

Gains: the locality of Bertram, a portion of the locality of Wellard east of

bounded by Roe Highway and Karel Avenue