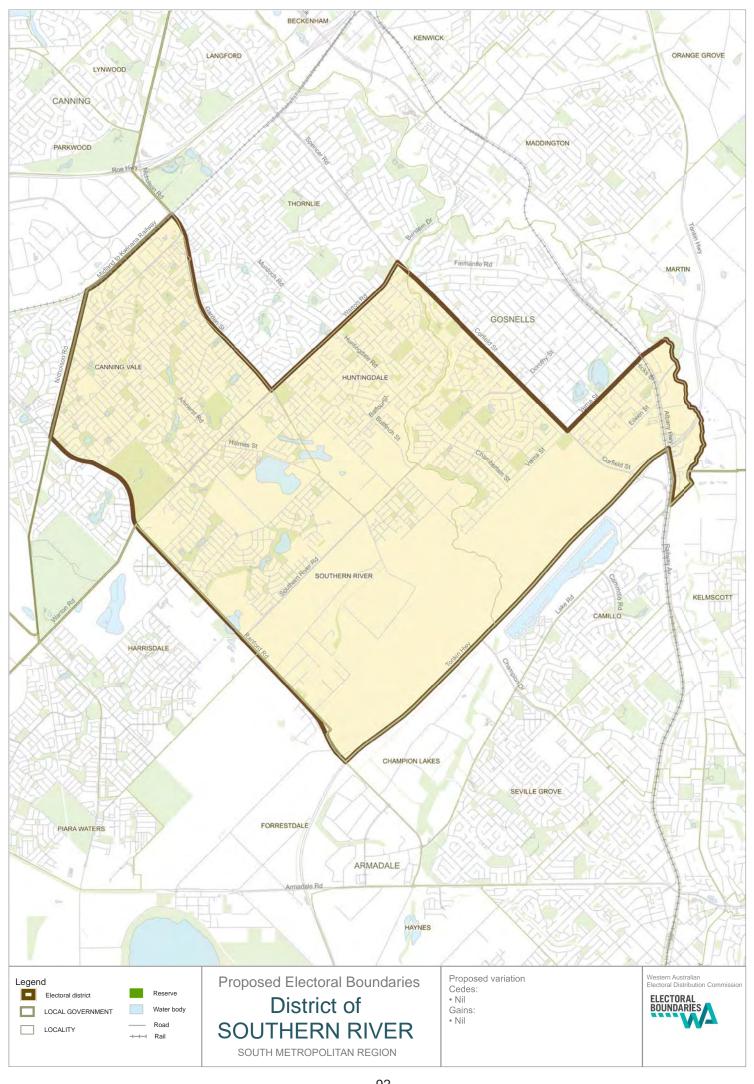

Road. 69-73 George Street Victoria Park and 165-257 (odds

only) Berwick Street Victoria Park

## Southern River

No change

## Victoria Park

Gains: the locality of Kensington south east of George Street and north east of

Hayman Road. 69-73 George Street Victoria Park and 165-257 (odds

only) Berwick Street Victoria Park

Cedes: the locality of Wilson south east of Leach Highway

Warnbro

No change

Willagee

Gains: a portion of the locality of Spearwood from the north of Spearwood

Avenue and the east of Hamilton Road. The portion of the locality of Munster from the east of Rockingham Road and north of Beeliar Drive

Cedes: a portion of the locality of Murdoch north of South Street and the locality

of Kardinya east of North Lake road and north of South Street