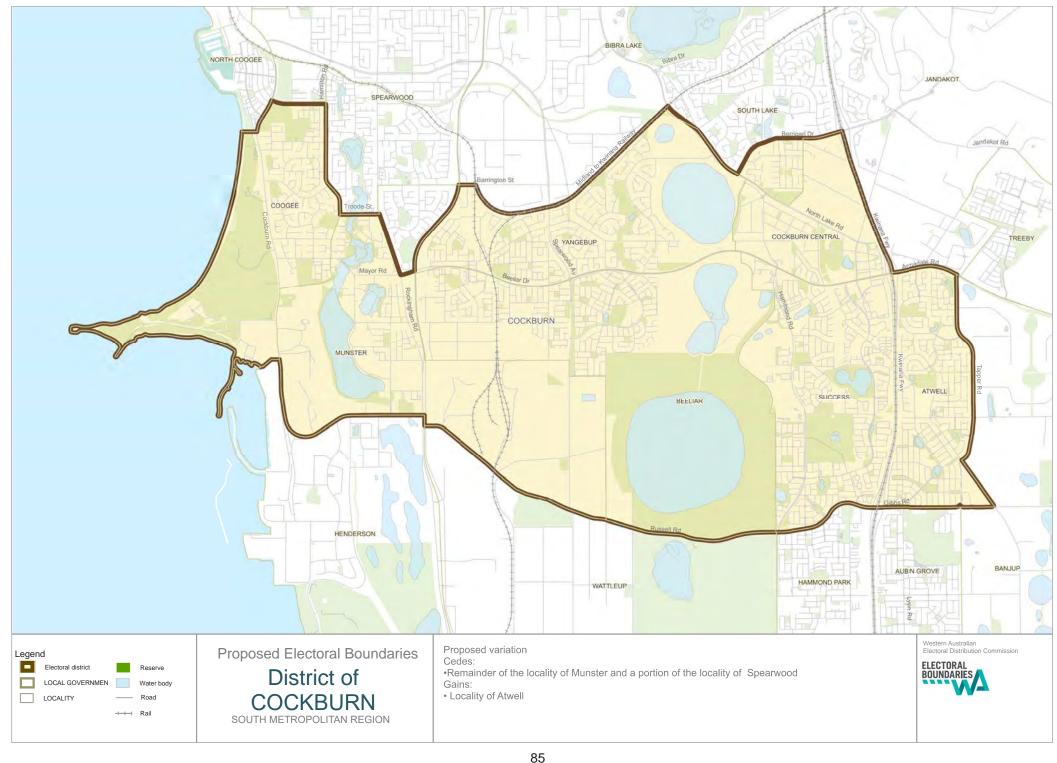

Cockburn

Gains: the locality of Atwell

Cedes: a portion of the locality of Munster from the east of Rockingham Road

and north of Beeliar Drive and the locality of Spearwood south of

**Spearwood Drive** 

**Fremantle** 