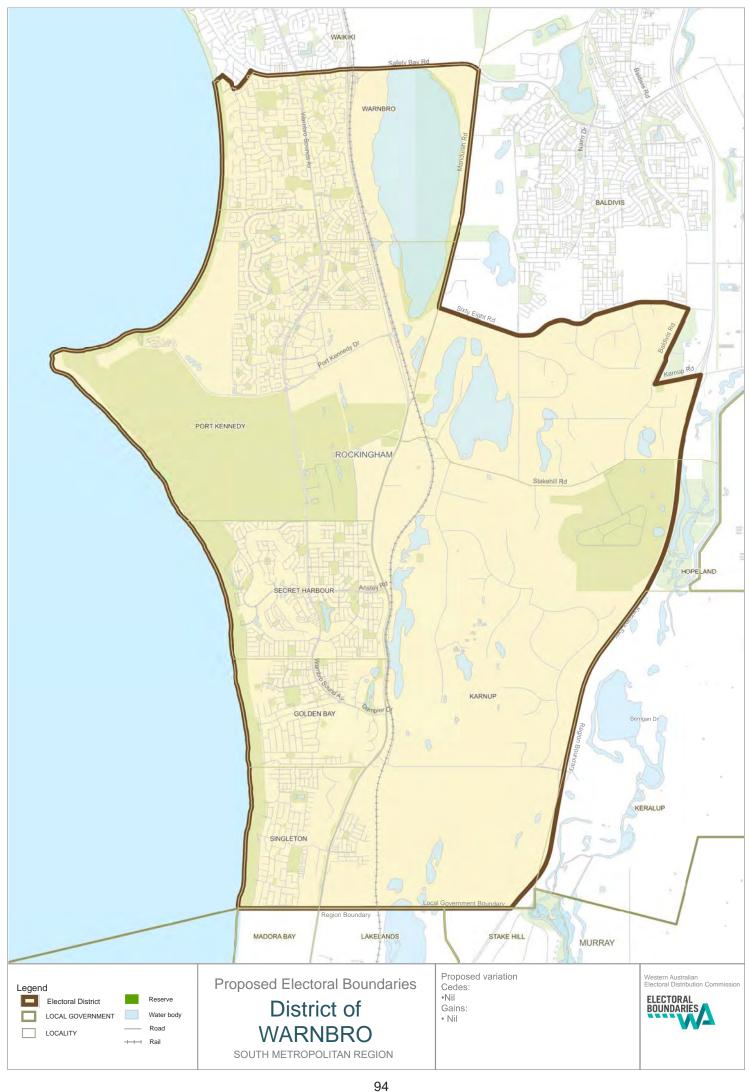

Warnbro

No change

Willagee

Gains: a portion of the locality of Spearwood from the north of Spearwood

Avenue and the east of Hamilton Road. The portion of the locality of Munster from the east of Rockingham Road and north of Beeliar Drive