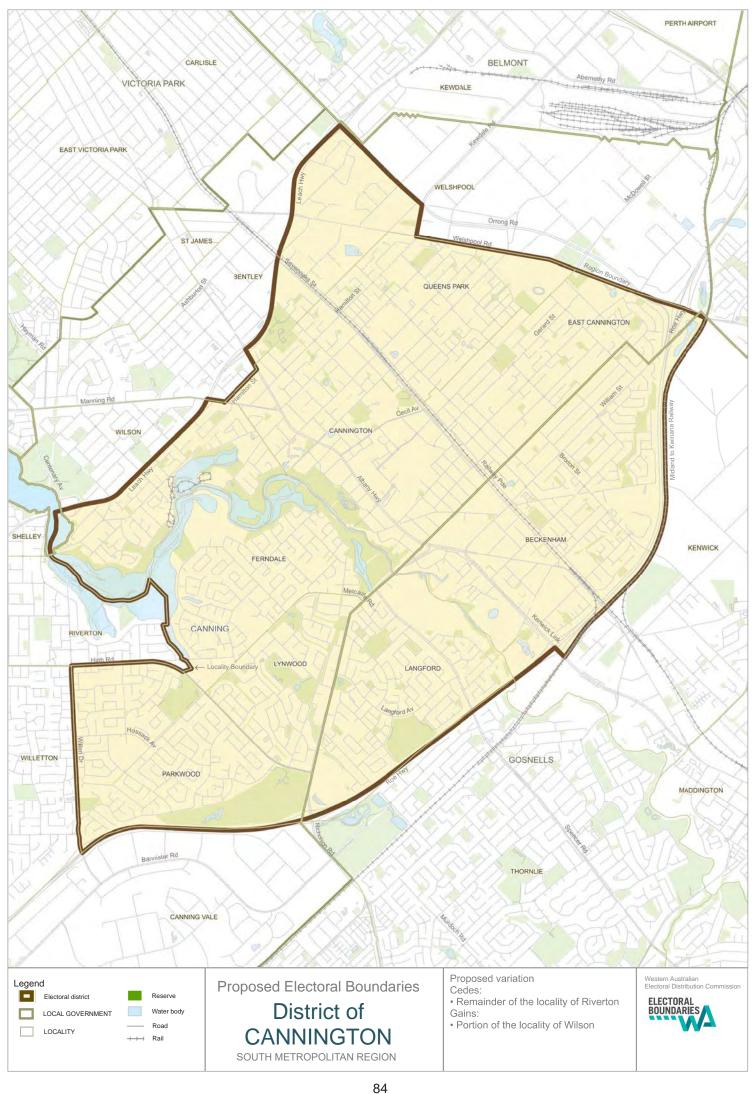

east of North Lake road and north of South Street

**Bicton** 

Gains: a portion of the locality of East Fremantle

Cannington

Gains: the balance of the locality of Wilson

Cedes: the balance of the locality of Riverton