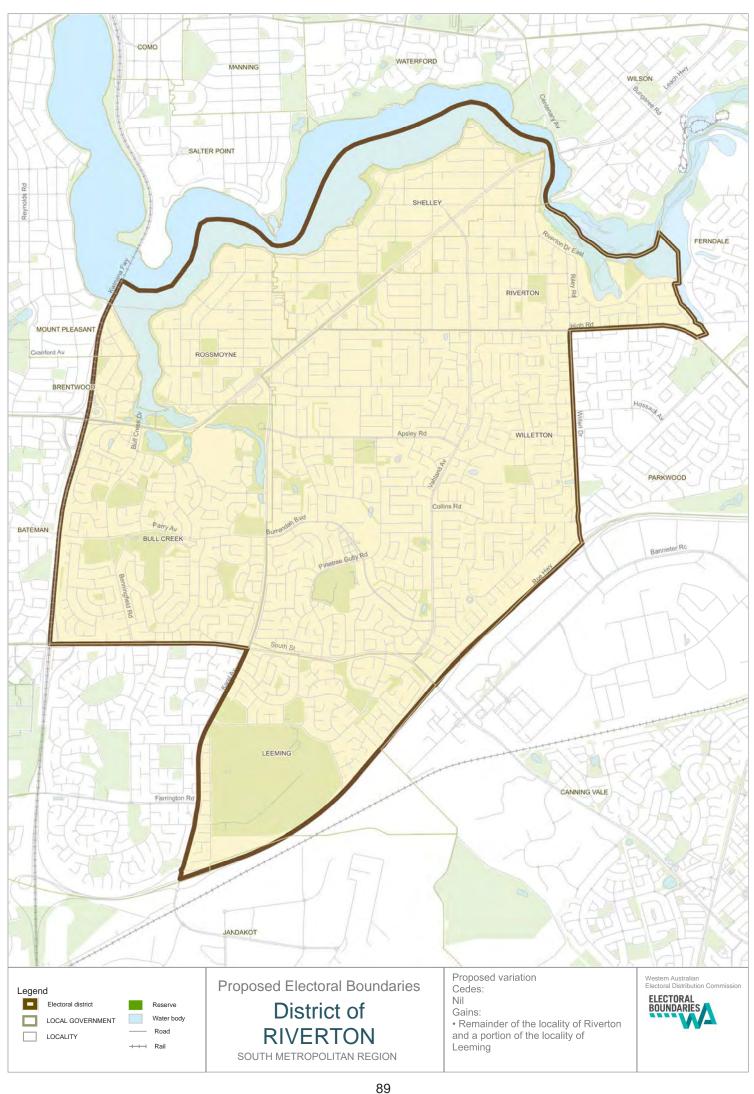

east of North Lake road and north of South Street

**Bicton** 

Gains: a portion of the locality of East Fremantle

Cannington

Gains: the balance of the locality of Wilson

Cedes: the balance of the locality of Riverton

Kwinana Freeway and north of the Kwinana to Midland train line. The

locality of Leda south of Gilmore Avenue

Cedes: the locality of Atwell

Riverton

Gains: a portion of the locality of Riverton. The portion of the locality of Leeming

bounded by Roe Highway and Karel Avenue