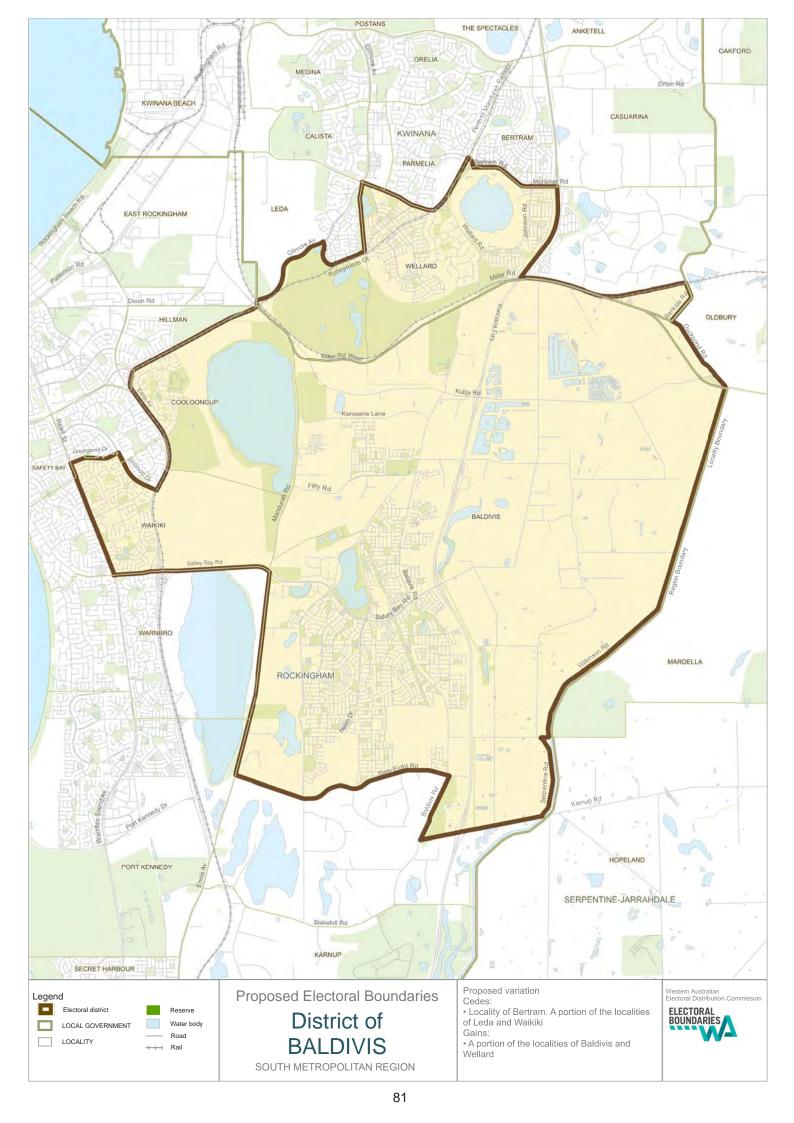

## **South Metropolitan**

**Baldivis** 

Gains: a portion of the locality of Baldivis east of the Freeway. The locality of

Wellard south of the Mandurah-Perth rail line

Cedes: the locality of Bertram and the locality of Leda north of Runnymede

Gate. The portion of the locality of Waikiki bounded by Ennis Avenue to

the east and Willmott Drive to the south

**Bateman** 

Gains: the locality of Murdoch north of South Street and the locality of Kardinya