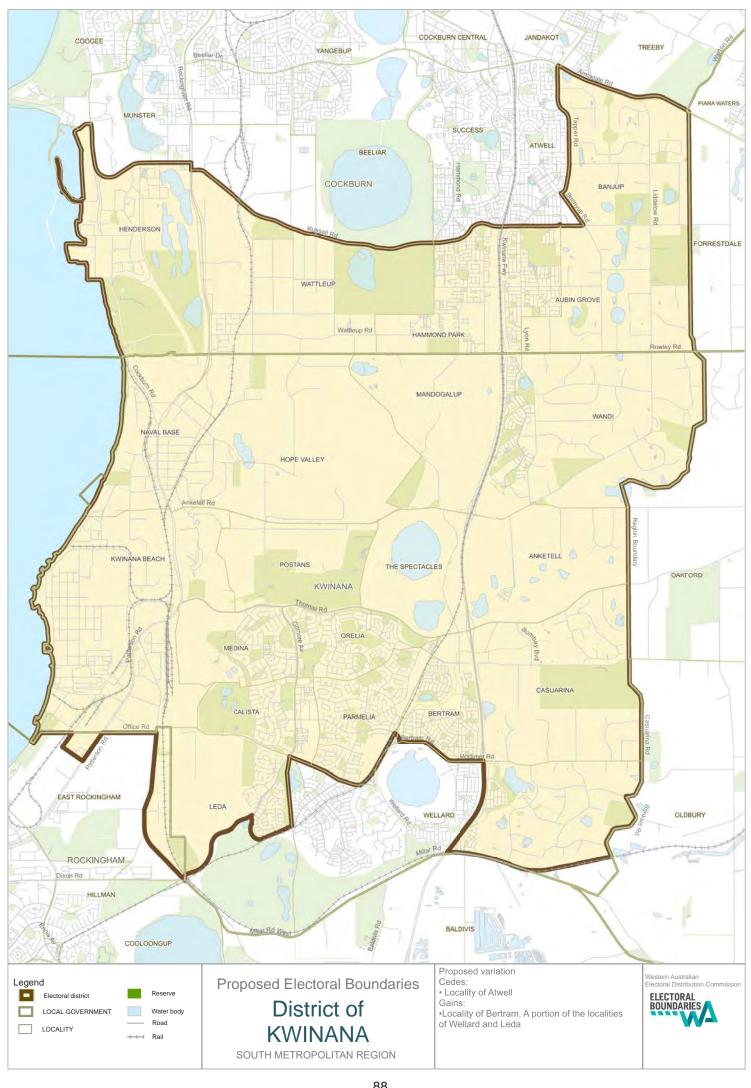

Cockburn

Gains: the locality of Atwell

Cedes: a portion of the locality of Munster from the east of Rockingham Road

and north of Beeliar Drive and the locality of Spearwood south of

**Spearwood Drive** 

**Fremantle** 

Kwinana Freeway and north of the Kwinana to Midland train line. The

locality of Leda south of Gilmore Avenue

Cedes: the locality of Atwell

Riverton

Gains: a portion of the locality of Riverton. The portion of the locality of Leeming