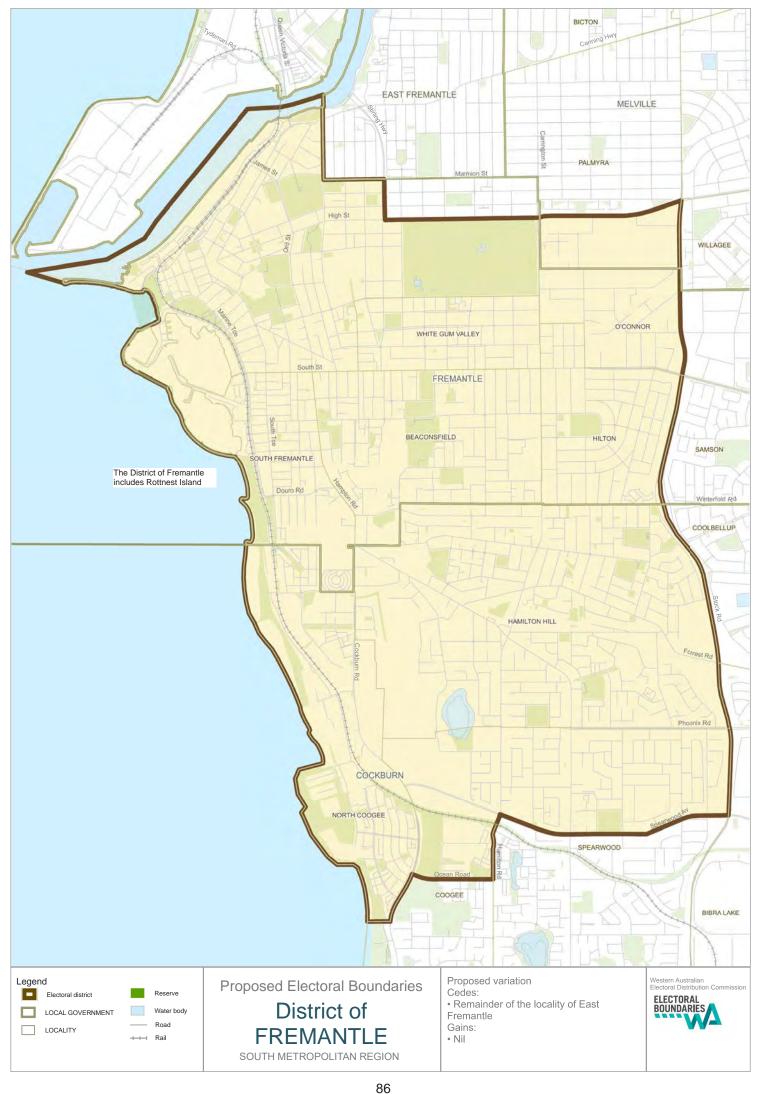

east of North Lake road and north of South Street

**Bicton** 

Gains: a portion of the locality of East Fremantle

Cannington

Gains: the balance of the locality of Wilson

Cedes: the balance of the locality of Riverton

Cedes: a portion of the locality of East Fremantle

**Jandakot** 

Gains: the balance of the locality of Forrestdale

Cedes: a portion of Leeming bounded by Roe Highway and Karel Avenue

**Kwinana** 

Gains: the locality of Bertram, a portion of the locality of Wellard east of